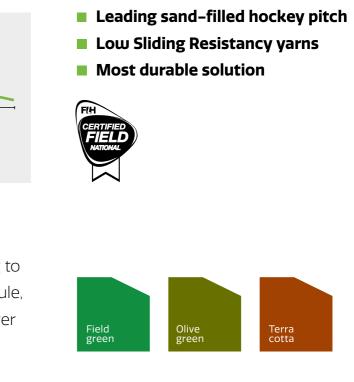

### **Edel Elite LSR24**

Olive green sand-filled hockey system Built on shockpad sub-base

# **Edel Elite LSR24** Sand-filled

### **PROVEN HOCKEY SYSTEM OFFERING VALUE FOR MONEY**

The Edel Elite LSR24 synthetic turf system for hockey has proved itself over the years as the leading sand-filled hockey pitch. The fibrillated original Ten Cate Grass fibres, combined with the infill, ensure controlled maneuvering and slide-stopping. The result is a durable hockey pitch with perfect playing properties. Edel Elite LSR is recognized as the leading sand-filled hockey pitch for many years.