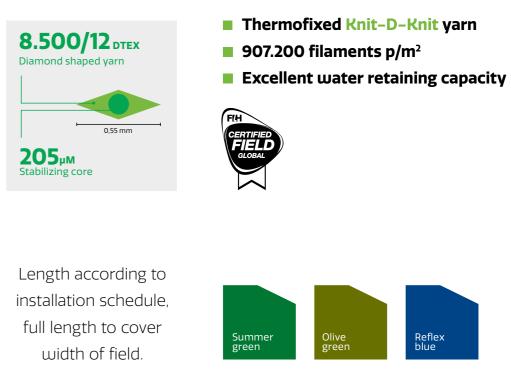

| 8.500/12 DTEX             |
|---------------------------|
| Diamond shaped yarn       |
|                           |
| 0,55 mm                   |
| 205µм<br>Stabilizing core |

Length according to installation schedule, full length to cover width of field.

# excellence

**Premium hockey turf** Designed by top hockey players Fast and consistent surface Predictable ball behaviour **FIH Global certification** 

MORE INFO +31 38 425 00 50 - info@edelgrass.com ( ... )