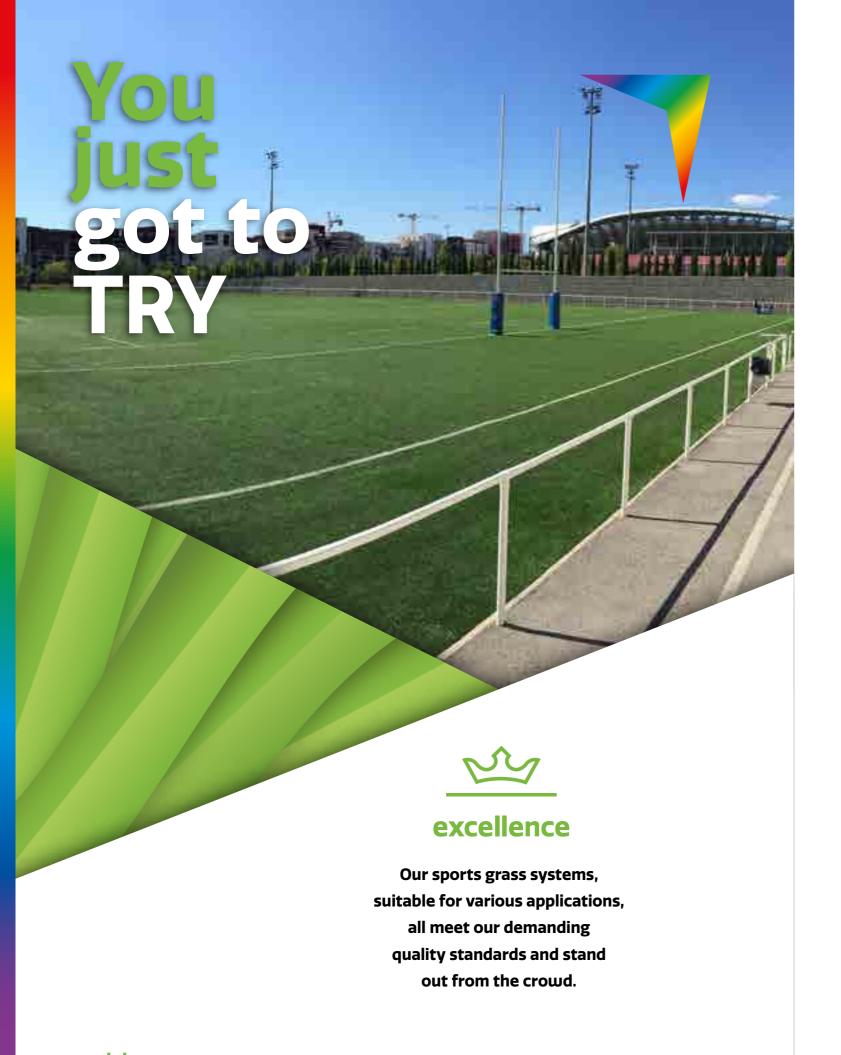

**■** Leisure

**■** Tennis

**■** American Football

■ Playing areas

Rugby is an intensive contact sport in which a good surface is important to prevent injuries. When talking about rugby, people mostly refer to Rugby Union, which is played in leading countries. Generally speaking, a rugby field always consists out of long grass

fibers filled with sand and performance infill, built on a shock-absorbing sub-base.