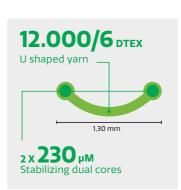

### Performance-filled

**OUR PROVEN STADIUM QUALITY & TOP USE PERFORMER** 

Our R&D department excelled when they designed the Edel Future DS yarn for performance-filled rugby fields. This is a truly unique yarn within the Edel performance-filled sport fields portfolio. Future DS has proven its status in soccer as well as in rugby for years and still is one of the most loved yarns for building stadium quality and World Rugby certified rugby fields.

- Resilient U-Shaped yarn
- Good wear and tear
- Natural bicolor

Length according to installation schedule, full length to cover width of field.