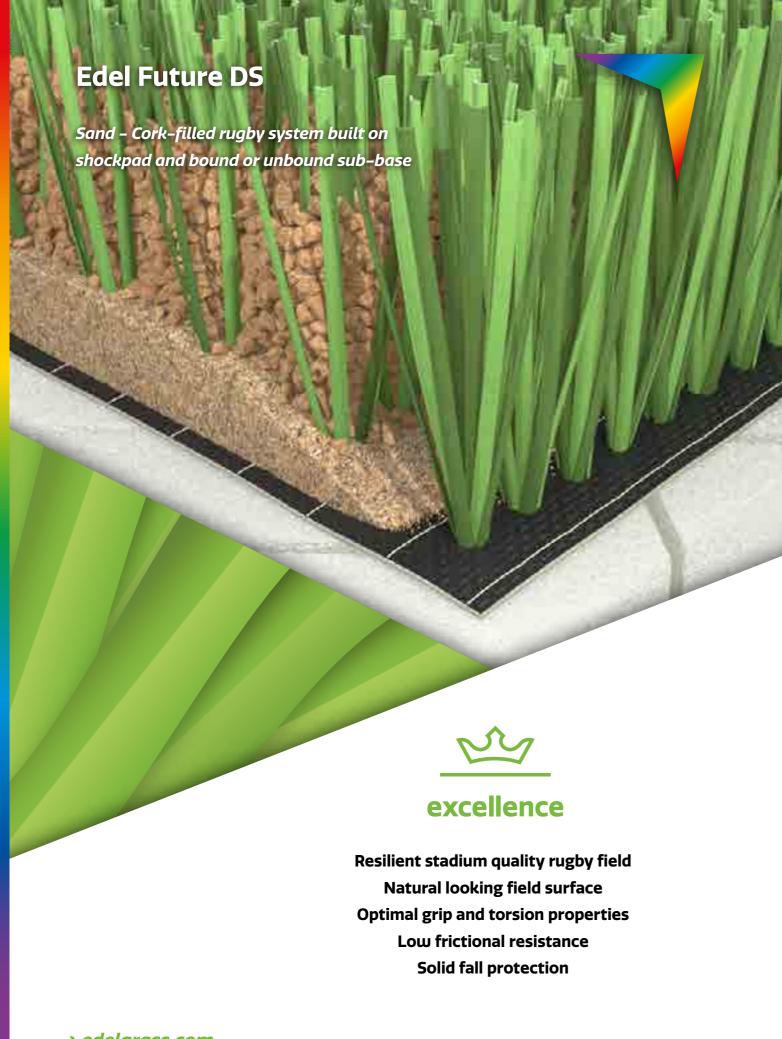

## **Edel Future DS**

### Performance-filled

**OUR PROVEN STADIUM QUALITY & TOP USE PERFORMER** 

Our R&D department excelled when they designed the Edel Future DS yarn for performance-filled rugby fields. This is a truly unique yarn within the Edel performance-filled sport fields portfolio. Future DS has proven its status in soccer as well as in rugby for years and still is one of the most loved yarns for building stadium quality and World Rugby certified rugby fields.

- Resilient U-Shaped yarn
- Good wear and tear
- Natural bicolor

Length according to installation schedule, full length to cover width of field.