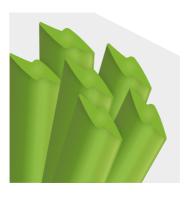

### Performance-filled

AFFORDABLE PERFORMER FOR INTENSIVE USE & PLAY

The Flashblade yarn fulfills the needs when a competative rugby field system according to World Rugby standards is required. With its 12.000 Dtex and matt finishing, Edel Flashblade perfectly covers performance infill and gives the field an outstanding natural look. Due to its flash-shaped yarn, the piles stay upright when played intensively. Built on a shockpad, the system complies with the requirements for rugby applications.