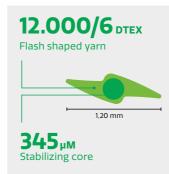

### Performance-filled

AFFORDABLE PERFORMER FOR INTENSIVE USE & PLAY

The Flashblade yarn fulfills the needs when a competative rugby field system according to World Rugby standards is required. With its 12.000 Dtex and matt finishing, Edel Flashblade perfectly covers performance infill and gives the field an outstanding natural look. Due to its flash-shaped yarn, the piles stay upright when played intensively. Built on a shockpad, the system complies with the requirements for rugby applications.