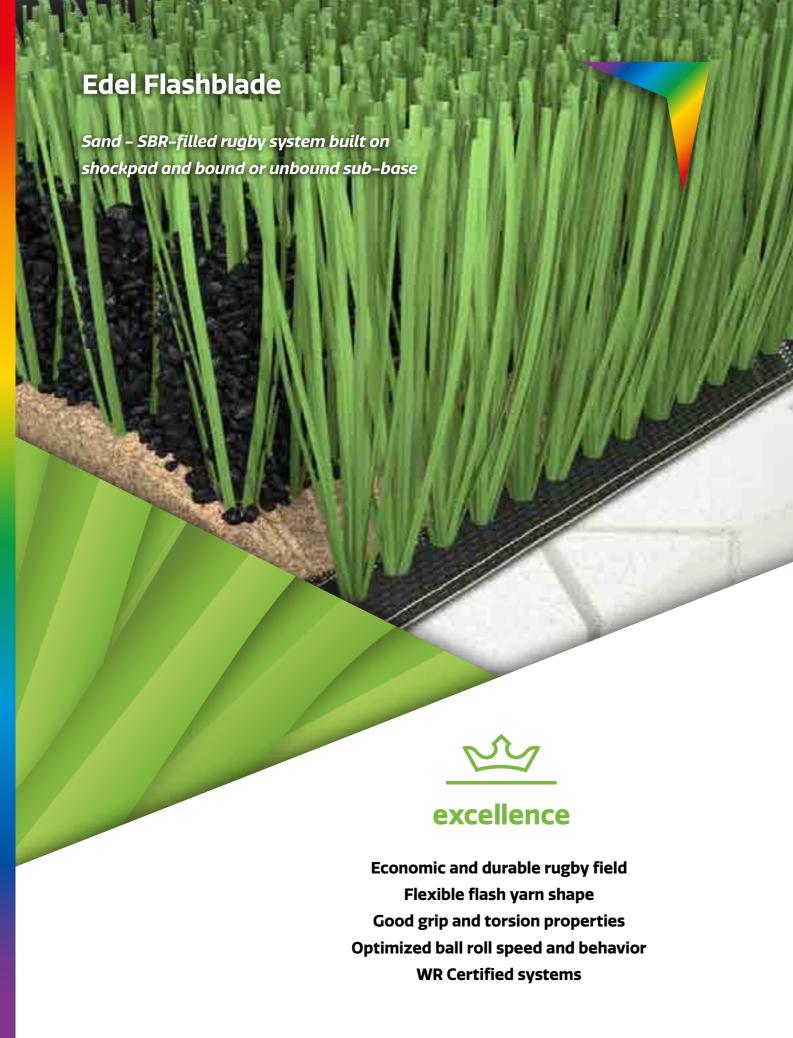

## **Edel Flashblade**

### Performance-filled

AFFORDABLE PERFORMER FOR INTENSIVE USE & PLAY

The Flashblade yarn fulfills the needs when a competative rugby field system according to World Rugby standards is required. With its 12.000 Dtex and matt finishing, Edel Flashblade perfectly covers performance infill and gives the field an outstanding natural look. Due to its flash-shaped yarn, the piles stay upright when played intensively. Built on a shockpad, the system complies with the requirements for rugby applications.

- Bi-directional resilience
- Perfect wear and tear
- Natural bicolor

Length according to installation schedule, full length to cover width of field.