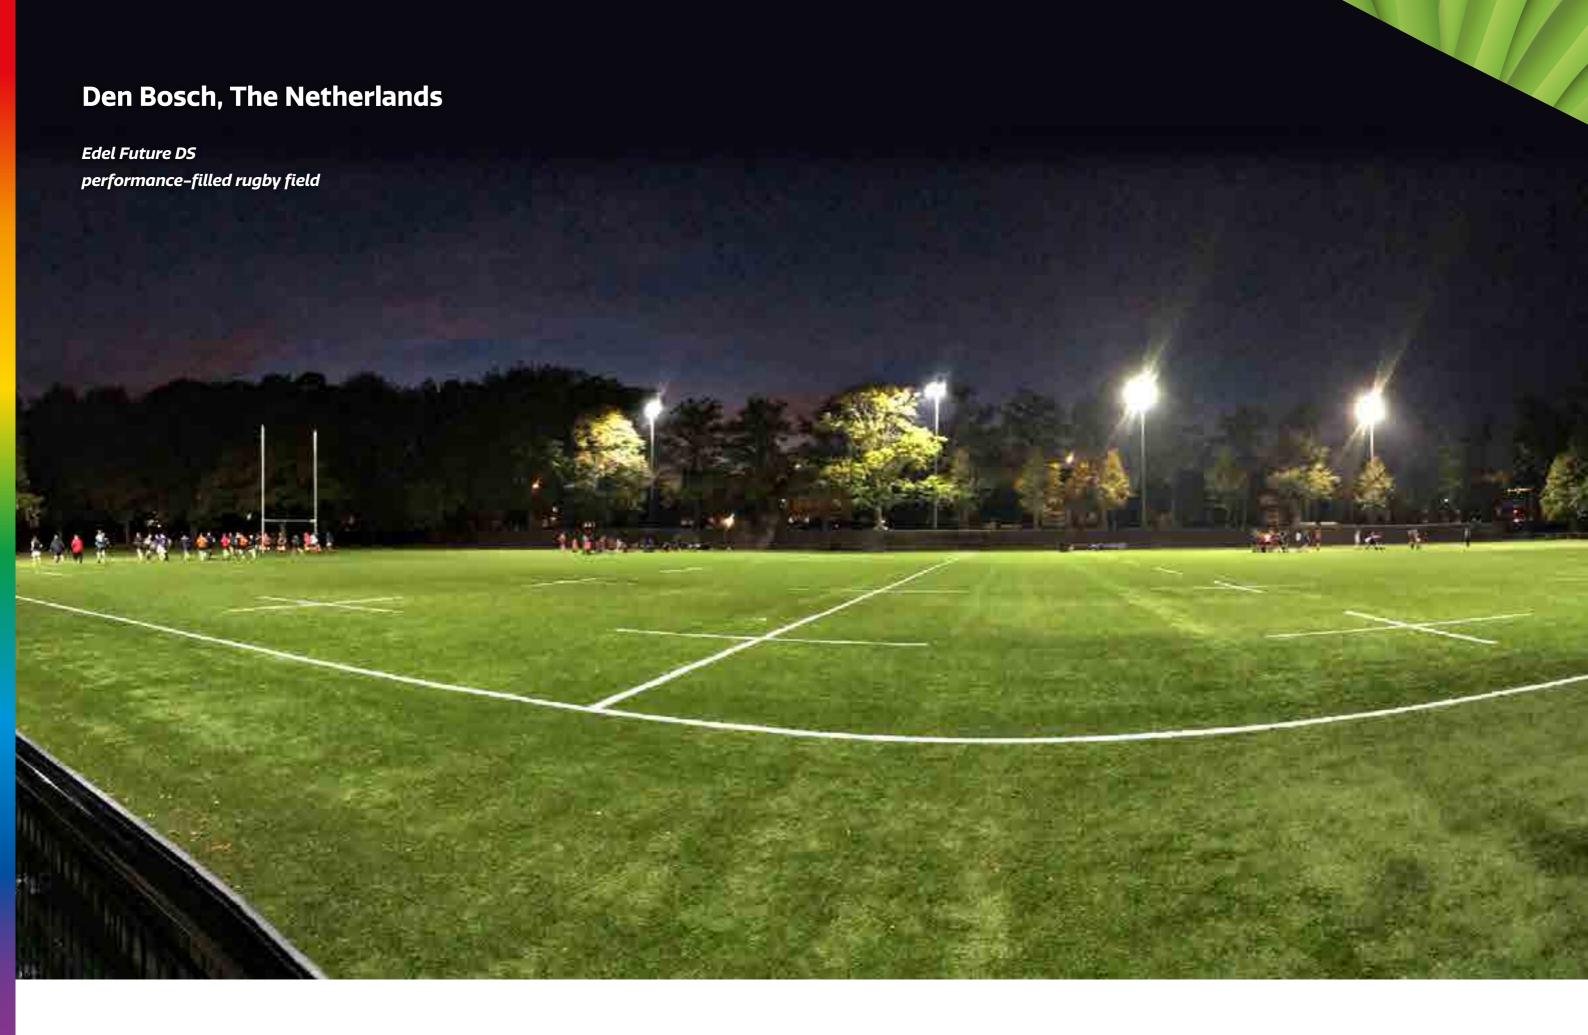

## **Edel Future DS**

### Performance-filled

**OUR PROVEN STADIUM QUALITY & TOP USE PERFORMER** 

Our R&D department excelled when they designed the Edel Future DS yarn for performance-filled rugby fields. This is a truly unique yarn within the Edel performance-filled sport fields portfolio. Future DS has proven its status in soccer as well as in rugby for years and still is one of the most loved yarns for building stadium quality and World Rugby certified rugby fields.

- Resilient U-Shaped yarn
- Good wear and tear
- Natural bicolor

Length according to installation schedule, full length to cover width of field.