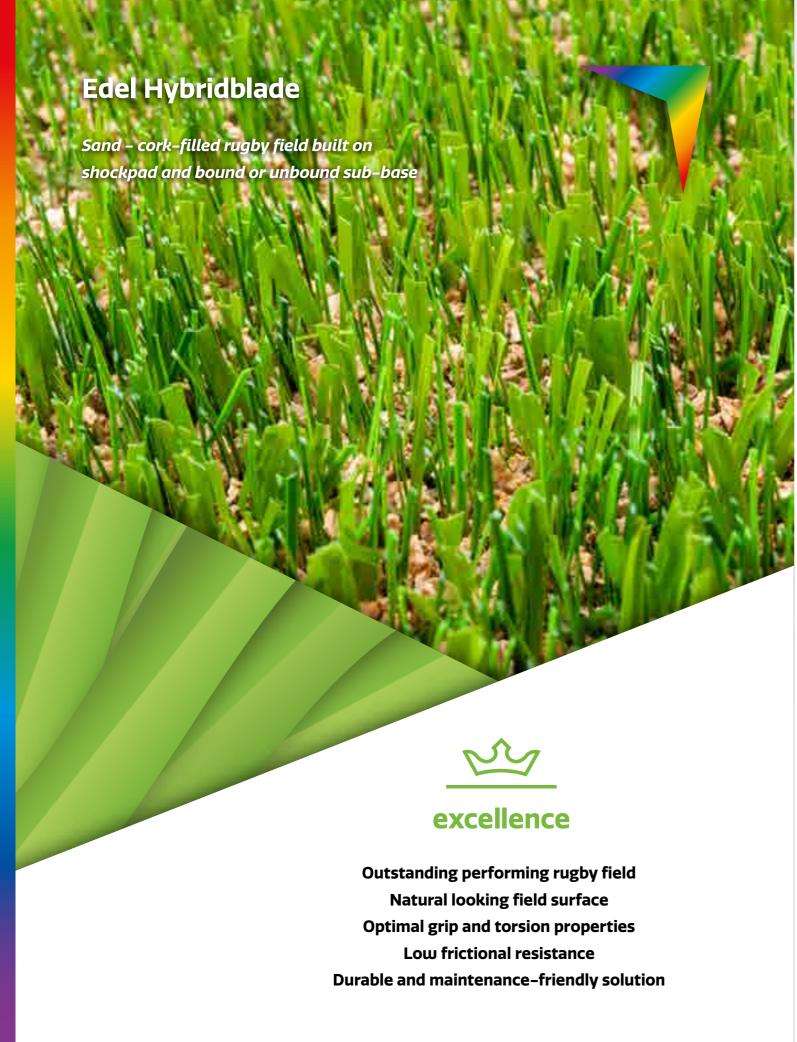

# **Edel Hybridblade**

#### MAINTENANCE-FRIENDLY FIELD WITH NATURAL ESTHETICS

A mixture of diamond-shaped yarns and tape. When a rugby field needs to offer good esthetics besides excellent performing capabilities, Edel Hybridblade delivers. It offers perfect conditions for intense and professional play. The combined yarns and a high Dtex of 18.200/7, make sure that the infill stays in place and excellent wear and tear is provided. Edel Hybridblade was used on run offs and in-goal-areas during the last Rugby World Cup.