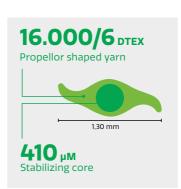

## **Edel Powerblade** Performance-filled

PREMIUM RUGBY FIELD FOR LONG-LASTING PERFORMANCE

Sometimes it's all in the name. In this case, we couldn't agree more. Edel Powerblade is an extremely durable 410 micron propellor-shaped two-tone yarn. It is designed to build rugby systems that last and perform under the toughest conditions, while offering optimal playing properties, perfect shock absorption behaviour, and the lowest frictional resistance possible.

- Bi-directional resilience
- Minimal wear and tear
- Natural bicolor

Length according to installation schedule, full length to cover width of field.