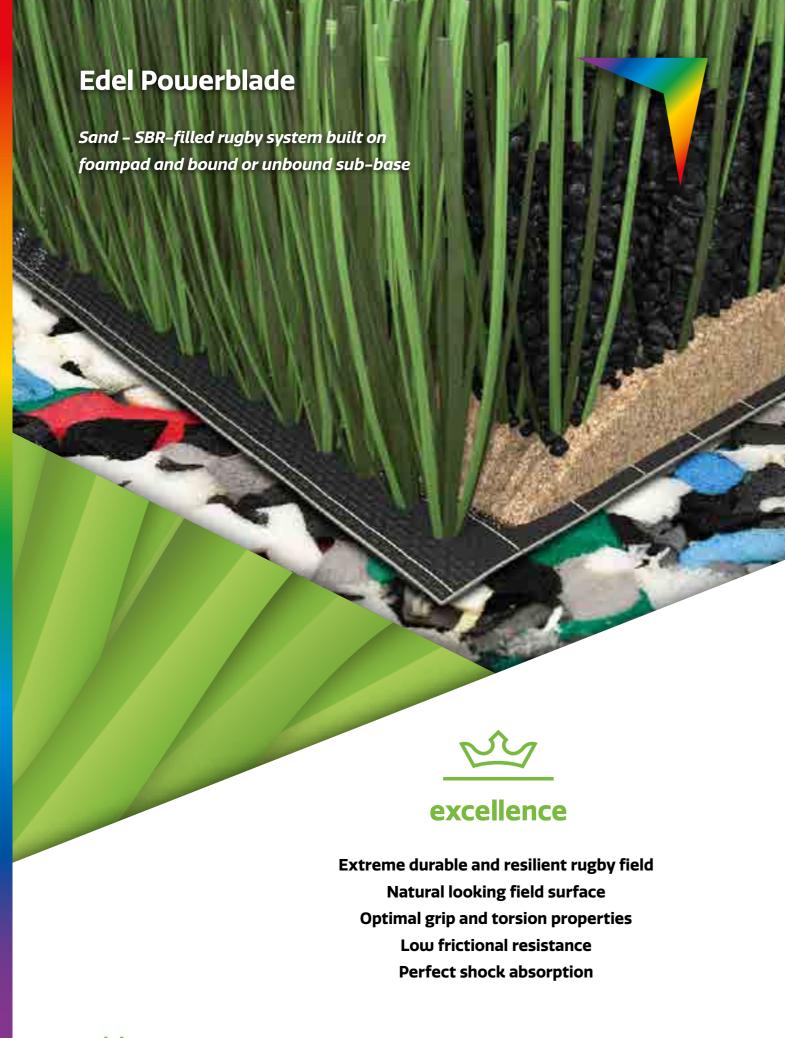

## **Edel Powerblade** Performance-filled

PREMIUM RUGBY FIELD FOR LONG-LASTING PERFORMANCE

Sometimes it's all in the name. In this case, we couldn't agree more. Edel Powerblade is an extremely durable 410 micron propellor-shaped two-tone yarn. It is designed to build rugby systems that last and perform under the toughest conditions, while offering optimal playing properties, perfect shock absorption behaviour, and the lowest frictional resistance possible.

- Bi-directional resilience
- Minimal wear and tear
- Natural bicolor

Length according to installation schedule, full length to cover width of field.