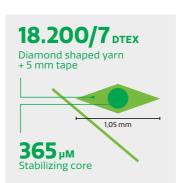

#### MAINTENANCE-FRIENDLY FIELD WITH NATURAL ESTHETICS

A mixture of diamond-shaped yarns and tape. When a rugby field needs to offer good esthetics besides excellent performing capabilities, Edel Hybridblade delivers. It offers perfect conditions for intense and professional play. The combined yarns and a high Dtex of 18.200/7, make sure that the infill stays in place and excellent wear and tear is provided. Edel Hybridblade was used on run offs and in-goal-areas during the last Rugby World Cup.

- Dual-shaped resilience
- Eliminates infill splash
- Natural tricolor

Length according to installation schedule, full length to cover width of field.

**TEDELGRASS** 