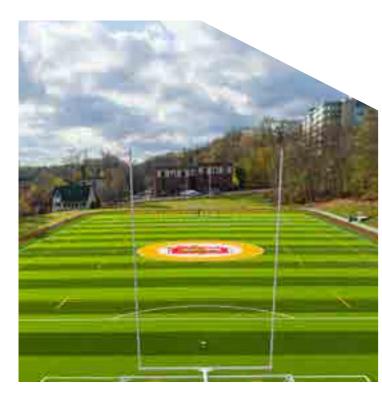

**■** Leisure

**■** Tennis

**■** American Football

■ Playing areas

Rugby is an intensive contact sport in which a good surface is important to prevent injuries. When talking about rugby, people mostly refer to Rugby Union, which is played in leading countries. Generally speaking, a rugby field always consists out of long grass

fibers filled with sand and performance infill, built on a shock-absorbing sub-base.