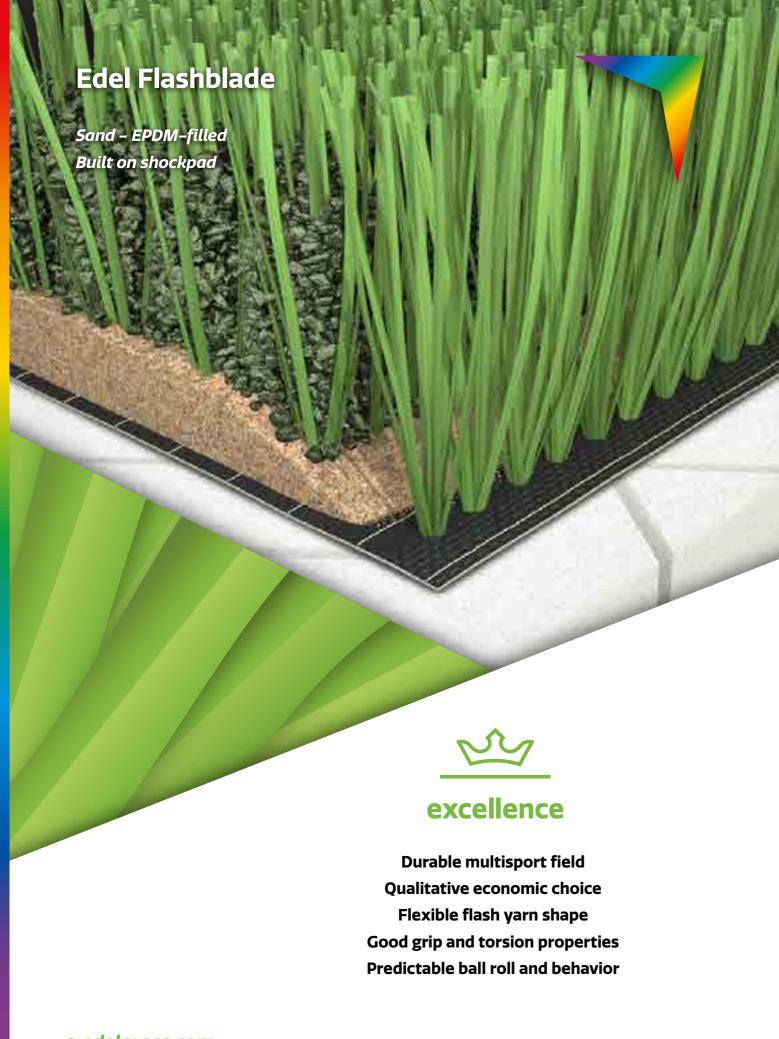

# **Edel Flashblade**

### Performance-filled

#### AFFORDABLE QUALITY SPORT FIELD FOR MULTIUSE & PLAY

The Edel Flashblade yarn fulfills the needs when a competative multisport field system is required. With its 12.000 Dtex and matt finishing, Edel Flashblade perfectly covers performance infill and gives the field an outstanding natural look. Due to its flash shaped yarn, the piles stay upright when played intensively. When built according approved specifications, a field built with Edel Flashblade can also be FIFA Certified.

- Bi-directional resilience
- Perfect wear and tear
- Natural bicolor
- Roll width incl. white line

Length according to installation schedule, full length to cover width of field.