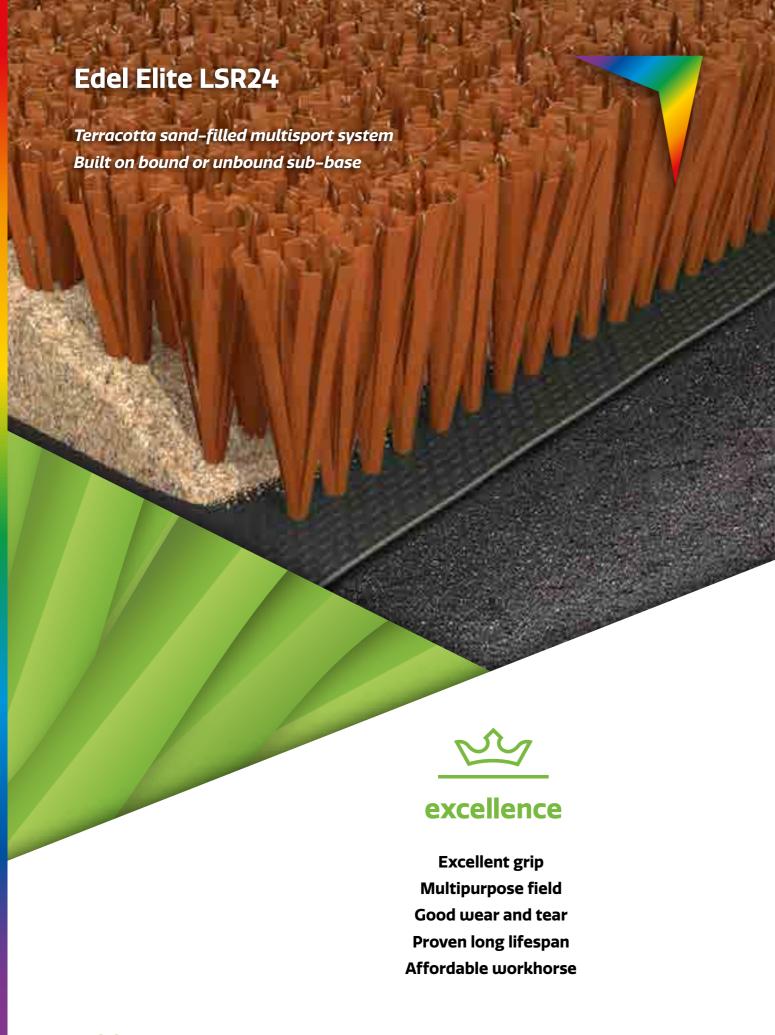

# **Edel Elite LSR24**

#### MULTIUSE SPORT SYSTEM BUILT WITH ROBUST FIBRILLATED YARNS

The Edel Elite LSR synthetic turf system for is a proven and robust sand-filled pitch and can be used to build versatile multisport pitches. The fibrillated original Ten Cate Grass fibers, combined with sand infill and a solid subbase, ensure controlled maneuvering and offer grip. This results in a durable multisport pitch with perfect playing properties.

- Sand-filled multiuse pitch
- Low Sliding Resistancy yarns
- Robust and durable solution

Length according to installation schedule, full length to cover width of field.