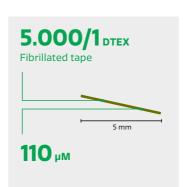

# **Edel Elite LSR24**

#### MULTIUSE SPORT SYSTEM BUILT WITH ROBUST FIBRILLATED YARNS

The Edel Elite LSR synthetic turf system for is a proven and robust sand-filled pitch and can be used to build versatile multisport pitches. The fibrillated original Ten Cate Grass fibers, combined with sand infill and a solid subbase, ensure controlled maneuvering and offer grip. This results in a durable multisport pitch with perfect playing properties.

- Sand-filled multiuse pitch
- Low Sliding Resistancy yarns
- Robust and durable solution

Length according to installation schedule, full length to cover width of field.