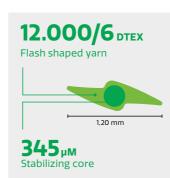

#### AFFORDABLE QUALITY SPORT FIELD FOR MULTIUSE & PLAY

The Edel Flashblade yarn fulfills the needs when a competative multisport field system is required. With its 12.000 Dtex and matt finishing, Edel Flashblade perfectly covers performance infill and gives the field an outstanding natural look. Due to its flash shaped yarn, the piles stay upright when played intensively. When built according approved specifications, a field built with Edel Flashblade can also be FIFA Certified.