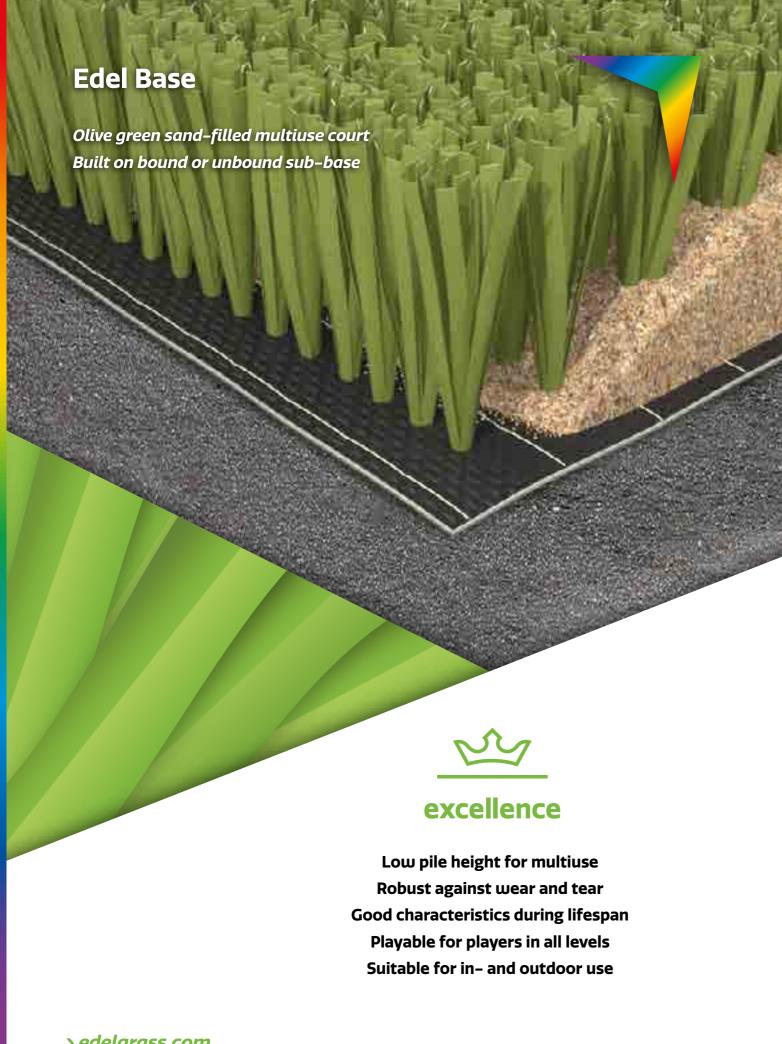

# **Edel Base** Sand-filled

#### STRONG AND AFFORDABLE SPORT PRODUCT FOR MULTIUSE

Edel Base is the most economic multisport product we offer. It is developed solely for (urban) playgrounds and multisport pitches of different sizes. The low density requires a fair amount of stabilizing sand fill. The sand filled field is perfectly playable for players in all levels and can be enjoyed in- and outdoors, all year-round. If you need to realise a strong and robust multisport field against a limited budget, Edel Base is the product to choose.

- Low density budget product
- Stabilizing sand for performance
- Strong fibrillated XT yarns
- Roll width incl. white line

Length according to installation schedule.