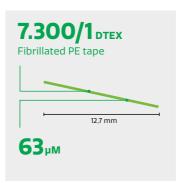

#### AFFORDABLE AND PROVEN QUALITY MULTISPORT SYSTEM

A sustainable, player-friendly and affordable multisport solution. LSR20 courts are installed on top of a structure designed according to the standards of (inter)national sports associations. The LSR (Low Slide Resistance) yarns remain flexible even at temperatures below zero, offering good playing characteristics the entire year. The system is sand-filled. Players can easily pivot, turn, and slide with a reduced risk of injuries.

- Leading sand-filled tennis court
- Integrated play lines
- Maximum durability
- Roll width incl. white line

Length according to 407 cm<sup>1</sup> installation schedule.