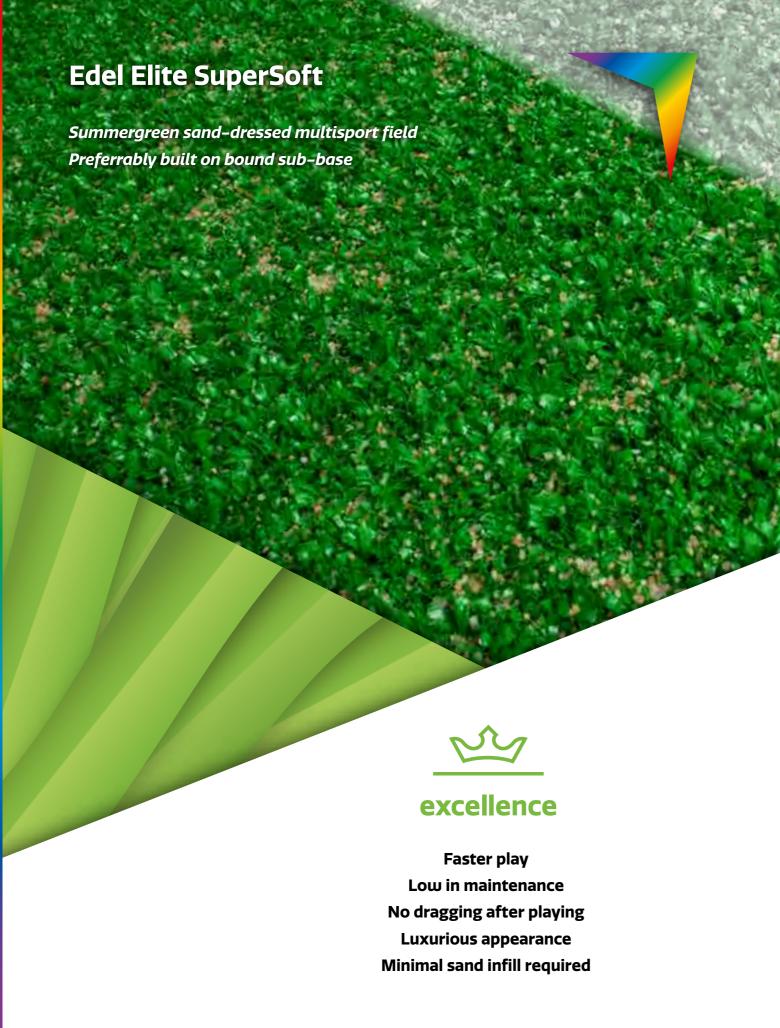

# **Edel Elite SuperSoft**

### Sand-dressed

#### **VERSATILE AND FAST PERFORMING MULTISPORT FIELD**

Create a versatile performing field with this high quality artificial grass. The micro curled SuperSoft fibers provide a flat and fast non-directional playing surface, making it perfect for various sports. The field needs little sand, which is completely invisible due to the curled fibres. The turf allows optimal pivoting and sliding, making it an easy performer. Edel Elite SuperSoft needs no dragging after playing and requires relatively low maintenance.

- Thermofixed Knit-D-Knit yarn
- Low pile sand-dressed system
- Full grass aesthetics
- Roll width incl. white line

Length according to installation schedule.