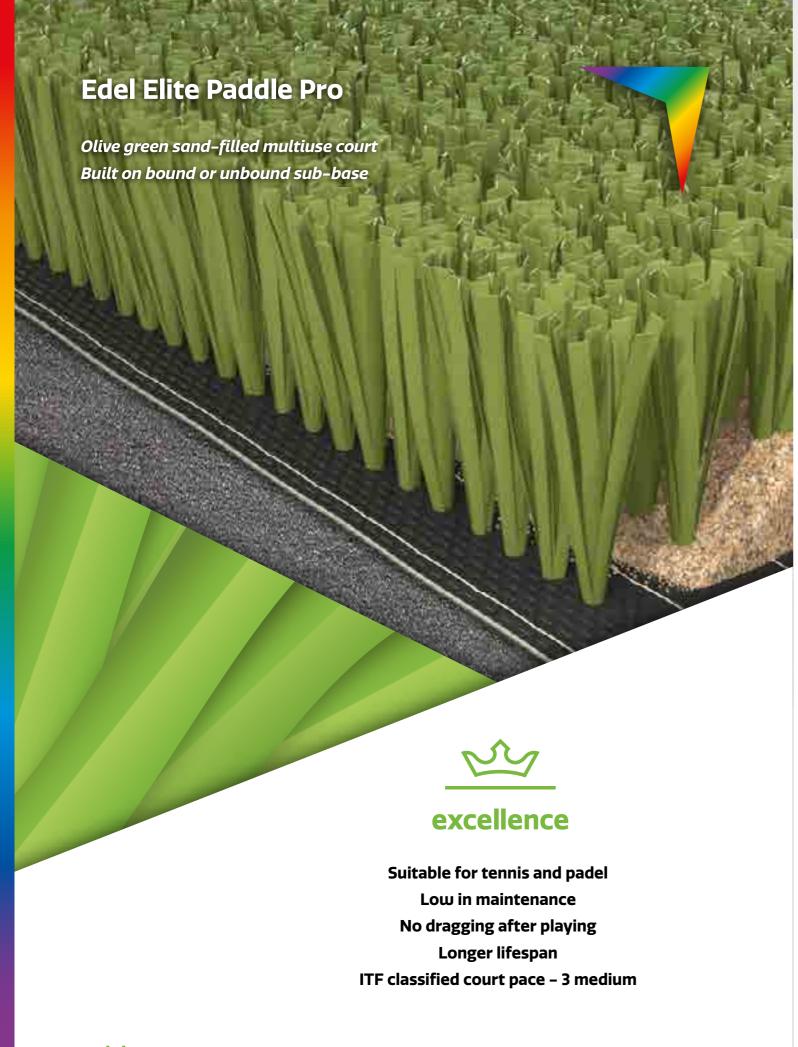

### **Edel Elite Paddle Pro**

### Sand-filled

THE MULTIUSE SOLUTION FOR TENNIS AND PADEL

Edel Elite Paddle Pro is developed for all-weather paddle courts and can be customised to every single location. The specific playing performance makes the system also suitable for tennis courts, offering a unique multiuse solution. The Edel Paddle Pro system has to be installed on a stable, free draining base and will require relatively low maintenance. The system has a superb water permeability with uniform and predictable ball bounce.

- Dense fiber filling
- Minimal sand displacement
- Excellent wear and tear
- Roll width incl. white line

Length according to installation schedule.

MORE INFO +31 38 425 00 50 - info@edelgrass.com