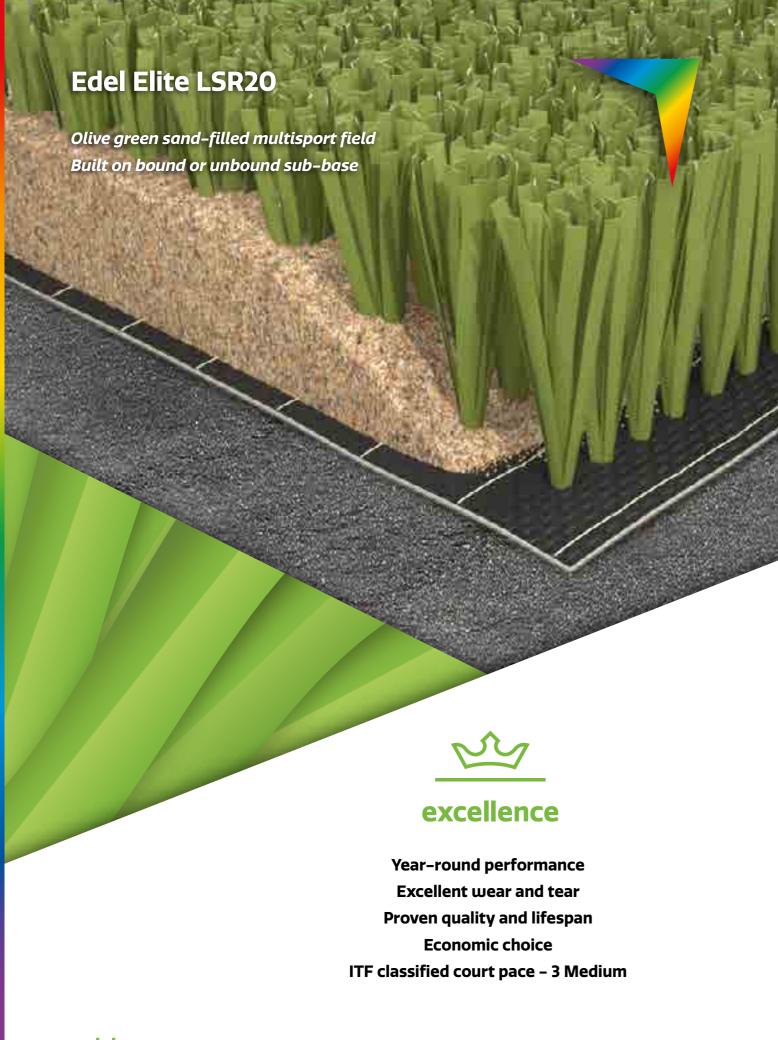

# **Edel Elite LSR20**

### Sand-filled

#### AFFORDABLE AND PROVEN QUALITY MULTISPORT SYSTEM

A sustainable, player-friendly and affordable multisport solution. LSR20 courts are installed on top of a structure designed according to the standards of (inter)national sports associations. The LSR (Low Slide Resistance) yarns remain flexible even at temperatures below zero, offering good playing characteristics the entire year. The system is sand-filled. Players can easily pivot, turn, and slide with a reduced risk of injuries.

- Leading sand-filled tennis court
- Integrated play lines
- Maximum durability
- Roll width incl. white line

Length according to 407 cm<sup>1</sup> installation schedule.