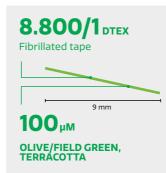

#### AFFORDABLE QUALITY SPORT FIELD FOR MULTIUSE & PLAY

The Edel Flashblade yarn fulfills the needs when a competative multisport field system is required. With its 12.000 Dtex and matt finishing, Edel Flashblade perfectly covers performance infill and gives the field an outstanding natural look. Due to its flash shaped yarn, the piles stay upright when played intensively. When built according approved specifications, a field built with Edel Flashblade can also be FIFA Certified.