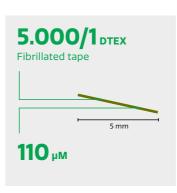

### **Edel Elite Paddle Pro**

### Sand-filled

THE MULTIUSE SOLUTION FOR TENNIS AND PADEL

Edel Elite Paddle Pro is developed for all-weather paddle courts and can be customised to every single location. The specific playing performance makes the system also suitable for tennis courts, offering a unique multiuse solution. The Edel Paddle Pro system has to be installed on a stable, free draining base and will require relatively low maintenance. The system has a superb water permeability with uniform and predictable ball bounce.

- Dense fiber filling
- Minimal sand displacement
- Excellent wear and tear
- Roll width incl. white line

Length according to installation schedule.

MORE INFO +31 38 425 00 50 - info@edelgrass.com