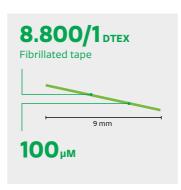

# **Edel Elite LSR20**

### Sand-filled

#### AFFORDABLE AND PROVEN QUALITY MULTISPORT SYSTEM

A sustainable, player-friendly and affordable multisport solution. LSR20 courts are installed on top of a structure designed according to the standards of (inter)national sports associations. The LSR (Low Slide Resistance) yarns remain flexible even at temperatures below zero, offering good playing characteristics the entire year. The system is sand-filled. Players can easily pivot, turn, and slide with a reduced risk of injuries.

- Leading sand-filled tennis court
- Integrated play lines
- Maximum durability
- Roll width incl. white line

Length according to 407 cm<sup>1</sup> installation schedule.