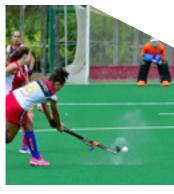

# **Edel Elite LSR** Sand filled

#### PROVEN HOCKEY SYSTEM OFFERING VALUE FOR MONEY

The Edel Elite LSR synthetic turf system for hockey has proved itself over the years as the leading sand-filled hockey pitch. The fibrillated original Ten Cate Grass fibres, combined with the infill, ensure controlled manoeuvring and slide-stopping. The result is a durable hockey pitch with perfect playing properties. Edel Elite LSR is recognised as the leading sand filled hockey pitch for many years.