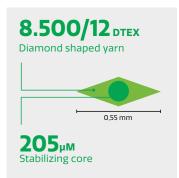

#### EXPERIENCE FAST. DESIGNED FOR TOP HOCKEY, AVAILABLE FOR ALL

Everywhere we go, almost without exception, hockey players putting our Edel ID. + felt hockey turf to the test, refer to it's outstanding playing characteristics. Probably making it the best hockey surface in the world. Edel ID. was designed by our engineers together with hockey professionals, coaches and top players. Edel ID. + felt is our premium water base hockey system, offering a durable field and an unmatched playing experience.

- Thermofixed Knit-D-Knit yarn
- 1,5 mln. filaments p/m²
- Extreme dense surface
- Rigid extra Felt backing
- Certified on E-layer and ET-Decke

Length according to installation scedule. full length to cover width of field.