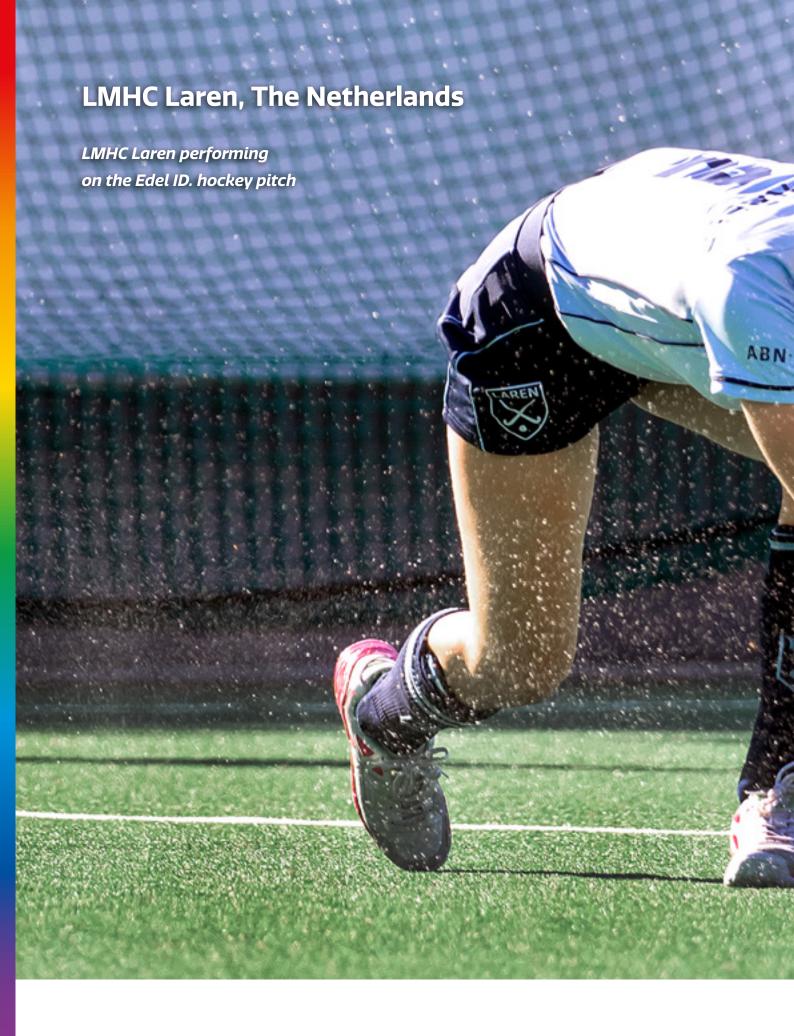

## Edel ID. Water base

#### EXPERIENCE FAST. DESIGNED FOR TOP HOCKEY, AVAILABLE FOR ALL

Everywhere we go, almost without exception, hockey players putting our Edel ID. + felt hockey turf to the test, refer to it's outstanding playing characteristics. Probably making it the best hockey surface in the world. Edel ID. was designed by our engineers together with hockey professionals, coaches and top players. Edel ID. + felt is our premium water base hockey system, offering a durable field and an unmatched playing experience.

- Thermofixed Knit-D-Knit yarn
- 1,5 mln. filaments p/m²
- Extreme dense surface
- Rigid extra Felt backing
- Certified on E-layer and ET-Decke

Length according to installation scedule. full length to cover width of field.