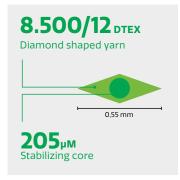

#### THE UNMATCHED EDEL ID. HOCKEY EXPERIENCE, ECONOMICLY DESIGNED

Edel ID. Smart is an economicly designed hockey turf, containing the best ingredients of our premium Edel ID. hockey product, against an interesting price level. To make this possible, Edel ID. Smart can be as dense as it's premium brother, however without the felt backing, And still guaranteeing outstanding playing characteristics. Edel ID. Smart is the best choice to build an economicly interesting water base hockey system.

- Thermofixed Knit-D-Knit yarn
- 1,2 mln. filaments p/m²
- Excellent water retaining capacity
- Certified on E-layer, ET-Decke and/or Shockpad

Length according to installation scedule. full length to cover width of field.