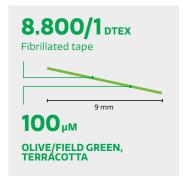

- Low Sliding Resitancy yarns
- Most durable solution

Length according to installation scedule. full length to cover width of field.