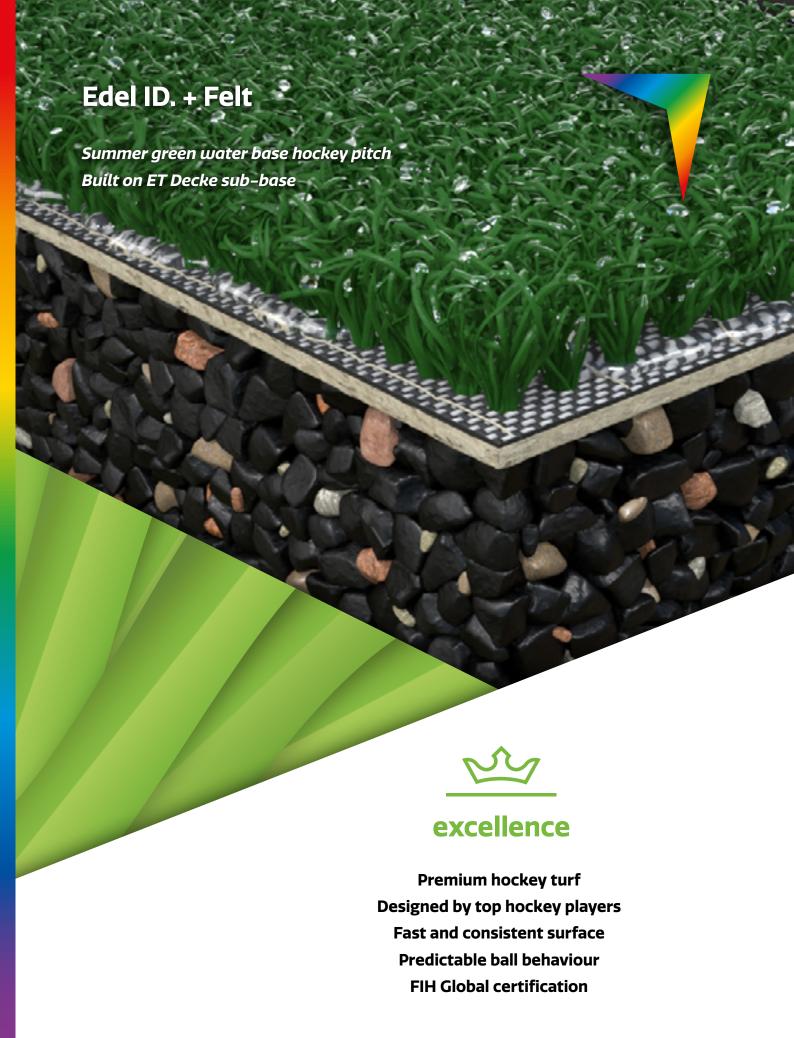

## Edel ID. Water base

#### EXPERIENCE FAST. DESIGNED FOR TOP HOCKEY, AVAILABLE FOR ALL

Everywhere we go, almost without exception, hockey players putting our Edel ID. + felt hockey turf to the test, refer to it's outstanding playing characteristics. Probably making it the best hockey surface in the world. Edel ID. was designed by our engineers together with hockey professionals, coaches and top players. Edel ID. + felt is our premium water base hockey system, offering a durable field and an unmatched playing experience.

- Thermofixed Knit-D-Knit yarn
- 1,5 mln. filaments p/m²
- Extreme dense surface
- Rigid extra Felt backing
- Certified on E-layer and ET-Decke

Length according to installation scedule. full length to cover width of field.