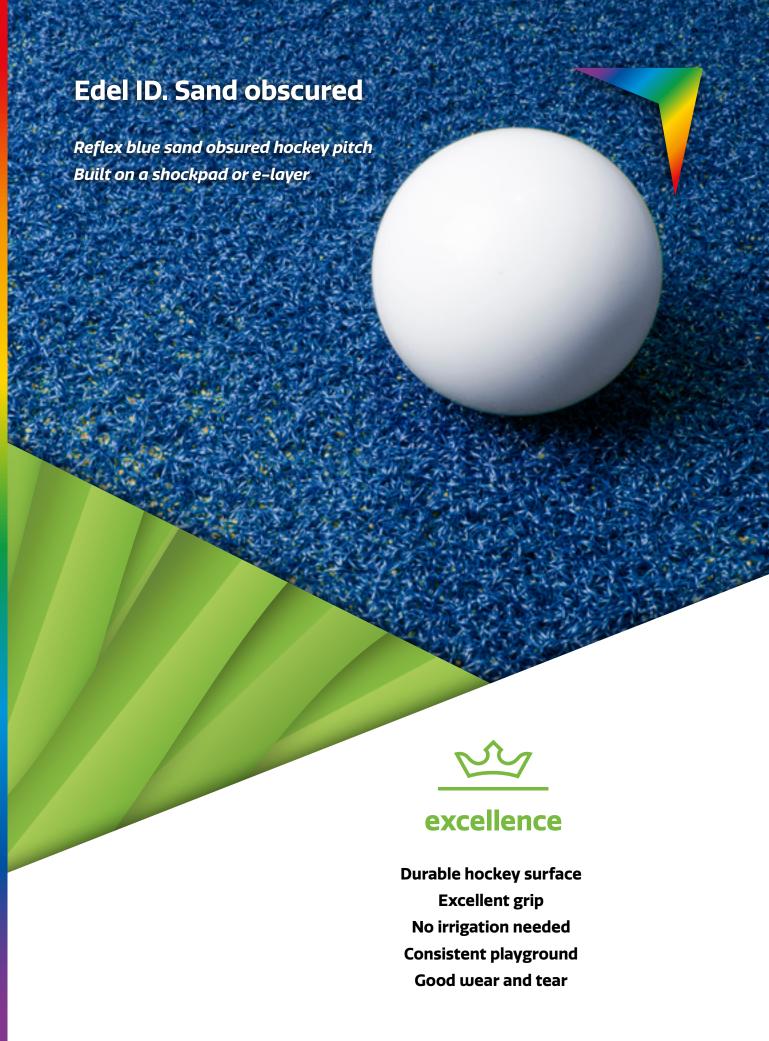

# Edel ID. Sand obscured

#### COMBINING SAND DRESSED CHARACTERISTICS WITH WATER BASE ESTEHTICS

From the introduction water base as well as sand filled hockey surfaces, there has been a demand for hockey surfaces offering the best of both. With the introduction of our Edel ID. system for water based hockey fields, also the opportunity came to offer a sand filled system in which the sand was visibly hidden. We called it Edel ID. Sand obscured, combining the characteristics of a traditional sand dressed field with the esthetics of a water based field.

- 907.200 filaments p/m²
- Excellent water retaining capacity

Length according to installation scedule. full length to cover width of field.