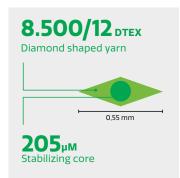

- Thermofixed Knit-D-Knit yarn
- 1,5 mln. filaments p/m²
- Extreme dense surface
- Rigid extra Felt backing
- Certified on E-layer and ET-Decke

Length according to installation scedule. full length to cover width of field.

- Thermofixed Knit-D-Knit yarn
- 1,2 mln. filaments p/m²
- Excellent water retaining capacity
- Certified on E-layer, ET-Decke and/or Shockpad

Length according to installation scedule. full length to cover width of field.

- 907.200 filaments p/m²
- Excellent water retaining capacity

Length according to installation scedule. full length to cover width of field.