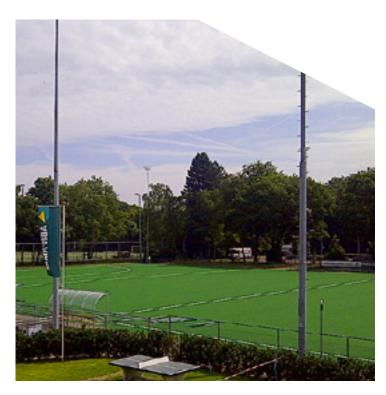

water retaining capacity





Length according to installation scedule. full length to cover width of field.













# **Edel Elite LSR** Sand filled

#### PROVEN HOCKEY SYSTEM OFFERING VALUE FOR MONEY

The Edel Elite LSR synthetic turf system for hockey has proved itself over the years as the leading sand-filled hockey pitch. The fibrillated original Ten Cate Grass fibres, combined with the infill, ensure controlled manoeuvring and slide-stopping. The result is a durable hockey pitch with perfect playing properties. Edel Elite LSR is recognised as the leading sand filled hockey pitch for many years.







- Low Sliding Resitancy yarns
- Most durable solution





Length according to installation scedule. full length to cover width of field.











# World class HOCKEY fields





































# A field made to win starts with Him

Do you want to examine the solutions in building or renovating your sport field together with Edel Grass? Just start with hello.

We're excited to get in touch and discuss all possibilities to make your field project a winner!

Contact Edel Grass at

+31 38 425 00 50 - info@edelgrass.com

















# Colourful & DUTCH 1984

### **Edel Grass**

#### Artificial grass. It's been in our genes for more than 30 years.

Edel Grass nowadays is a worldwide operating, innovative and leading company, creating artificial grass solutions beyond our borders for sports and landscaping purposes.

By our most qualified and experienced people, a rich history and extensive knowledge, we've earned our place in thinking, supplying a