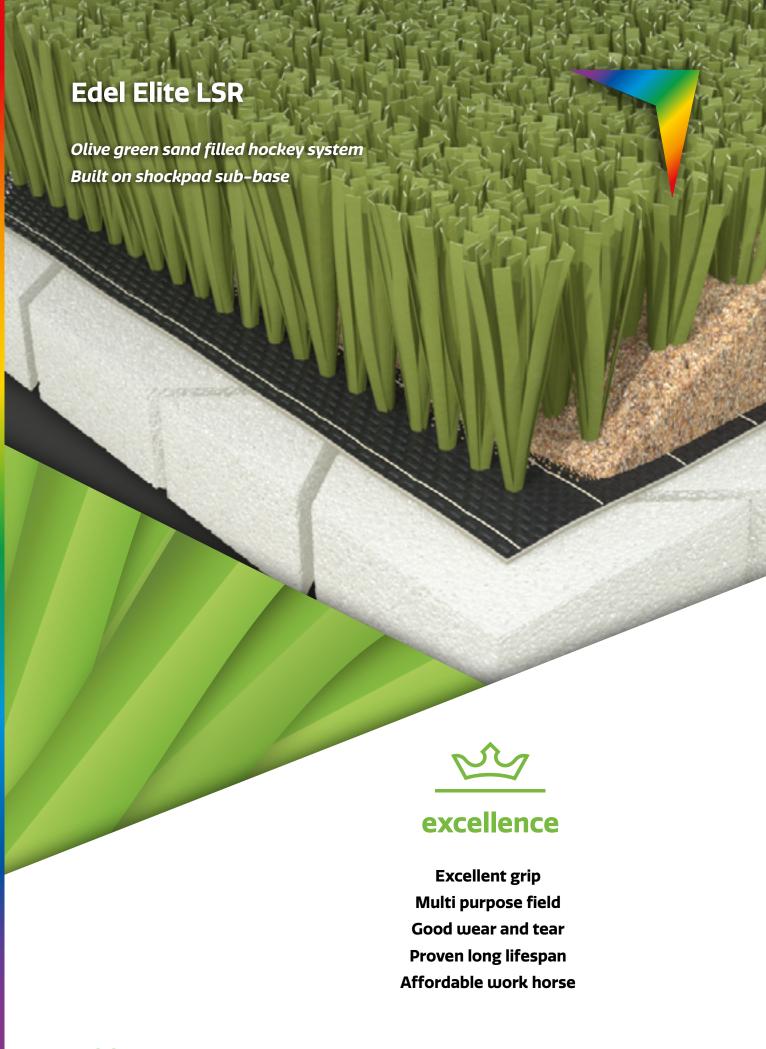

# **Edel Elite LSR** Sand filled

#### PROVEN HOCKEY SYSTEM OFFERING VALUE FOR MONEY

The Edel Elite LSR synthetic turf system for hockey has proved itself over the years as the leading sand-filled hockey pitch. The fibrillated original Ten Cate Grass fibres, combined with the infill, ensure controlled manoeuvring and slide-stopping. The result is a durable hockey pitch with perfect playing properties. Edel Elite LSR is recognised as the leading sand filled hockey pitch for many years.

- Low Sliding Resitancy yarns
- Most durable solution

Length according to installation scedule. full length to cover width of field.