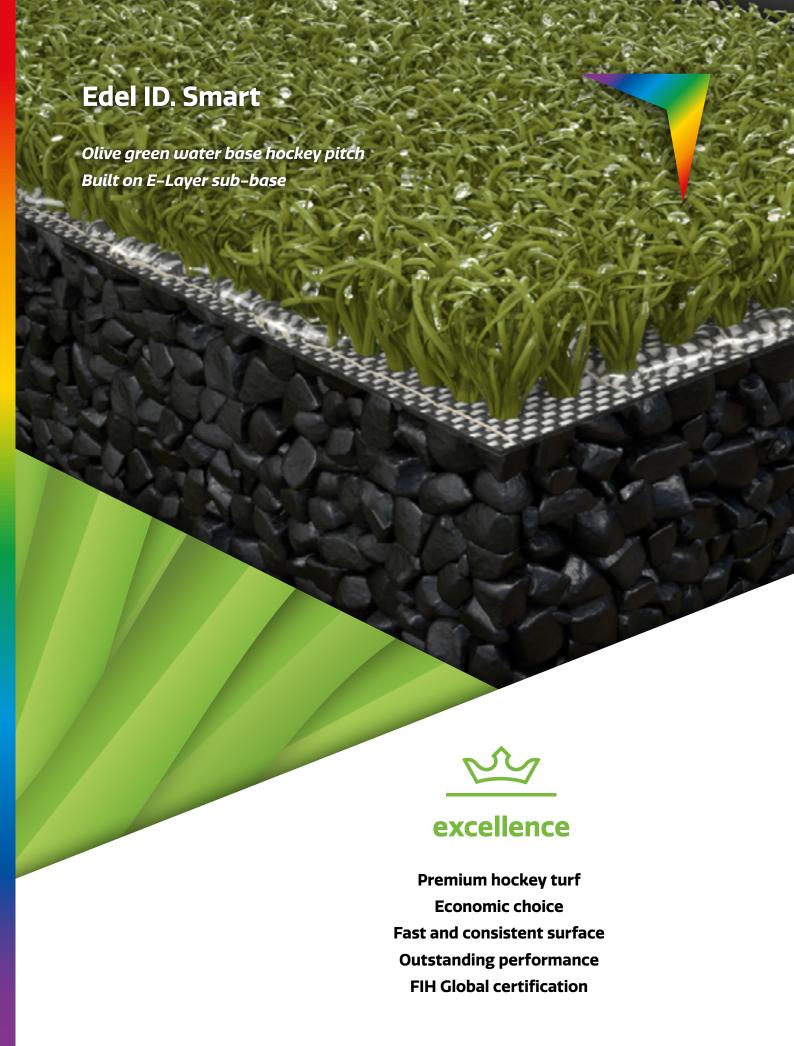

# **Edel ID. Smart** Water base

#### THE UNMATCHED EDEL ID. HOCKEY EXPERIENCE, ECONOMICLY DESIGNED

Edel ID. Smart is an economicly designed hockey turf, containing the best ingredients of our premium Edel ID. hockey product, against an interesting price level. To make this possible, Edel ID. Smart can be as dense as it's premium brother, however without the felt backing, And still guaranteeing outstanding playing characteristics. Edel ID. Smart is the best choice to build an economicly interesting water base hockey system.

- Thermofixed Knit-D-Knit yarn
- 1,2 mln. filaments p/m²
- Excellent water retaining capacity
- Certified on E-layer, ET-Decke and/or Shockpad

Length according to installation scedule. full length to cover width of field.